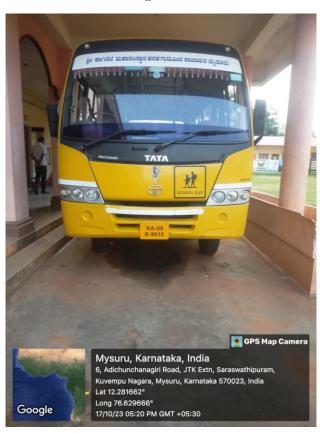

punagar, Mysuru-570023

## STUDENT SUPPORT FACILITIES

#### **Vehicle Parking**





Estd: 1996 E-mail: skmkbed@gmail.com



Phone: 0821-2460921 Website: www.kaginele.edu.in

# SRI KAGINELE MAHASAMSTHANA KANAKA GURUPEETHA COLLEGE OF EDUCATION (B.Ed. Aided)

(Recognized by NCTE, Permanently affiliated to University of Mysore)
Survey No.1, Ward No.58, Adichunchanagiri Road, Kuvempunagar, Mysuru-570023

#### **Common Room**



### **First-Aid Facility**



Estd: 1996 E-mail: skmkbed@gmail.com



Phone: 0821-2460921 Website: www.kaginele.edu.in

# SRI KAGINELE MAHASAMSTHANA KANAKA GURUPEETHA COLLEGE OF EDUCATION (B.Ed. Aided)

(Recognized by NCTE, Permanently affiliated to University of Mysore)
Survey No.1, Ward No.58, Adichunchanagiri Road, Kuvempunagar, Mysuru-570023

## **Transportation**



#### **Book Bank**



**Estd: 1996** 

E-mail: skmkbed@gmail.com



Phone: 0821-2460921 Website: www.kaginele.edu.in

# SRI KAGINELE MAHASAMSTHANA KANAKA GURUPEETHA COLLEGE OF EDUCATION (B.Ed. Aided)

(Recognized by NCTE, Permanently affiliated to University of Mysore)

Survey No.1, Ward No.58, Adichunchanagiri Road, Kuvempunagar, Mysuru-570023

## **Drinking Water**





#### **Toilet for Girls**