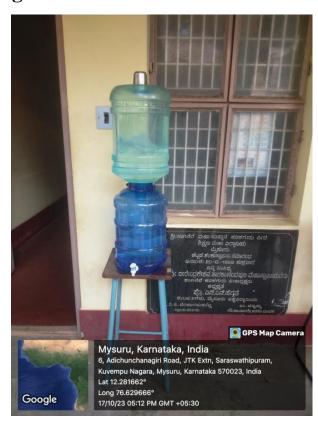

Kuvempunagar, Mysuru-570023

#### **Common Room**



### **First-Aid Facility**



Estd: 1996 E-mail: skmkbed@gmail.com



Phone: 0821-2460921 Website: www.kaginele.edu.in

# SRI KAGINELE MAHASAMSTHANA KANAKA GURUPEETHA COLLEGE OF EDUCATION (B.Ed. Aided)

(Recognized by NCTE, Permanently affiliated to University of Mysore)
Survey No.1, Ward No.58, Adichunchanagiri Road, Kuvempunagar, Mysuru-570023

## **Transportation**



#### **Book Bank**



**Estd: 1996** 

E-mail: skmkbed@gmail.com



Phone: 0821-2460921 Website: www.kaginele.edu.in

# SRI KAGINELE MAHASAMSTHANA KANAKA GURUPEETHA COLLEGE OF EDUCATION (B.Ed. Aided)

(Recognized by NCTE, Permanently affiliated to University of Mysore)

Survey No.1, Ward No.58, Adichunchanagiri Road, Kuvempunagar, Mysuru-570023

## **Drinking Water**





#### **Toilet for Girls**